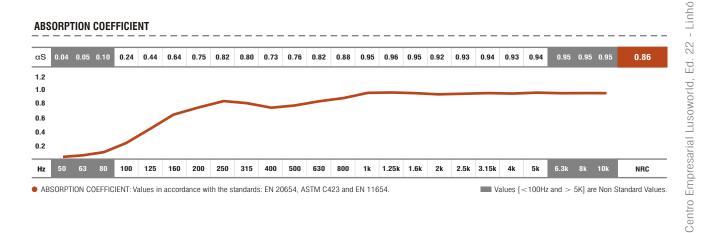

## **FEATURES**

• NRC: 0.86/m² [>250Hz; <10KHz].

- · Raw material: standard acoustic foam.
- ACOUSTIC FOAM Self-extinguishable M1 fire-retardant foam.
- · Very easy to install.
- · Package: 4 units.
- Standard Dimensions: 120x43,6x36cm and 60x43,6x36cm.
- · FINISHINGS AVAILABLE: Regular Foam and the new Velvety Finishing.