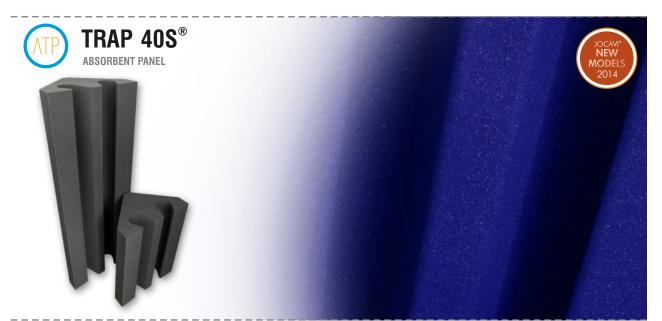

## DESCRIPTION

The TRAP®40S is a low frequencies reduction tool. It is made of high-quality controlledcell, self-extinguishable M1 fire-retardant acoustic foam.

Bass corners' absorbents are substantially recommended to control Low Frequencies in rooms. This simple and affordable solution provides immediate results for those who do not want time-consuming installation solutions.

The TRAP®40S is an effective low-frequency absorbent panel used for corners, meant to be placed in 90° corners.

This model proposes an attractive shape with curved lines at a very affordable price.

Image of the both size models Ref .: T4S120 and T4S060 (on the left) and Ref .: T4S120 applied (ambient image).