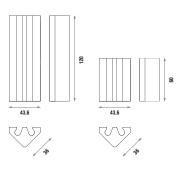

**MODELS AND SIZES** 

MODELS WEIGHT HEIGHT WIDTH DEPTH T4S120 120cm 43.6 cm 36 cm 1.8 Kg T4S060 60 cm 43.6 cm 36 cm 0.9 Ka

**REGULAR FOAM COLOURS VELVETY COLOURS** RED BLUE GREY BEIGE BLACK CREAM GREY WHITE Regular Foa FR 25 Regular Foan FR 25 **IMPORTANT NOTICES** 