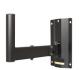

izontal and vertical alignment, for flown / ground stacked / mounted applications, incl. accessories (2 x star knob screws M10 x 18 mm, 1 x handle screw M8 x 55 mm), max. load 50 kg

Order No. 01360

#### **Star Knob Screw**



M10 x 18 mm

Order No. 08377

### Flange



35 mm Ø -> M10

Order No. 08126

# **Knurled Head Screw**



reduction screw for fastening M10 Flange (08126).

Order No. **73755** 

# TV Spigot



10 mm internal thread, 28 mm Ø

Order No. 08128

#### Cover



for X 4, padded

Order No. 01225/X4

#### Steel Safety



6 mm x 600 mm, black, max. load 22 kg (BGI 810-3), quick connector undetachably

Order No. 01376/6

### **Ring Screw**



M10- DIN 580

Order No. **73700** 

### **Doughty Quick Trigger Clamp**



max. load 100 kg Order No. **01223/100 kg** 

## Wall Mount



with tilt unit, max. load 40 kg

Order No. **08130** 







3