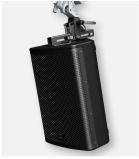

## MultiRigg™

swiveling fastening solution for horizontal and vertical alignment, for flown / ground stacked / mounted applications, incl. accessories (2 x star knob screws M10 x 18 mm, 1 x handle screw M8 x 55 mm), max. load 50 kg

Order No. 01360