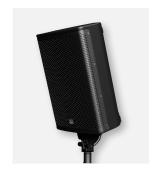

Multifunctional premium-class compact 2-way system. The coaxial configuration in combination with a carefully designed large-area horn ensures absolutely constant response even off the main axis. High-power Neodym drivers and long-excursion coils provide high efficiency and reduced distortion. Nine M10 threaded mounting points are available to mount MultiRigg hardware and other accessories for installation or mobile applications.

### **PRODUCT SPECIFICATIONS**

| Speaker Components                 | 10" Nd (3" VC) / 1" Nd (1,7" VC)                                         |
|------------------------------------|--------------------------------------------------------------------------|
| Description                        | Multifunctional Coaxial Sound System                                     |
| Power AES / Peak                   | 350 W / 1000 W                                                           |
| Impedance nominal                  | 8 Ω                                                                      |
| SPL 1 W / Peak @ 1 m               | 97 dB / 127 dB                                                           |
| Usable Range                       | 60 Hz - 19 kHz (-6 dB)                                                   |
| Tuning Frequency Excursion minimum | 70 Hz                                                                    |
| X - Overpoint acoustical           | 1,2 kHz                                                                  |
| Coverage horizontal / vertical     | 80° x 60° - rotatable                                                    |
| Connectors                         | 2 x Neutrik Speakon NL4MP in/out<br>Coding: 1 +/- HiMid, 2 +/- loop thru |
| Handles                            | 2 x                                                                      |
| Rigging / Fittings                 | 9 x M10<br>To be used with MultiRigg<br>35 mm pole mount                 |
| Weight                             | 12,5 kg                                                                  |
| Size height x width x depth        | 45,0 x 31,0 x 29,0 cm                                                    |
| Order No.                          | 01093                                                                    |