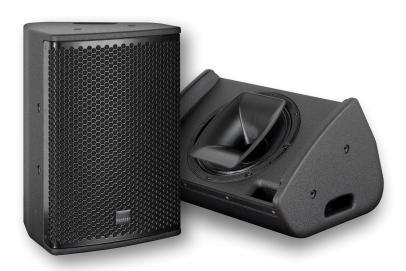

Multifunctional premium-class compact 2-way system. The coaxial configuration in combination with a carefully designed large-area horn ensures absolutely constant response even off the main axis. High-power Neodym drivers and long-excursion coils provide high efficiency and reduced distortion. Nine M10 threaded mounting points are available to mount MultiRigg hardware and other accessories for installation or mobile applications.

### **PRODUCT SPECIFICATIONS**

| Speaker Components                 | 10" Nd (3" VC) / 1" Nd (1,7" VC)                                         |
|------------------------------------|--------------------------------------------------------------------------|
| Description                        | Multifunctional Coaxial Sound System                                     |
| Power AES / Peak                   | 350 W / 1000 W                                                           |
| Impedance nominal                  | 8 Ω                                                                      |
| SPL 1 W / Peak @ 1 m               | 97 dB / 127 dB                                                           |
| Usable Range                       | 60 Hz - 19 kHz (-6 dB)                                                   |
| Tuning Frequency Excursion minimum | 70 Hz                                                                    |
| X - Overpoint acoustical           | 1,2 kHz                                                                  |
| Coverage horizontal / vertical     | 80° x 60° - rotatable                                                    |
| Connectors                         | 2 x Neutrik Speakon NL4MP in/out<br>Coding: 1 +/- HiMid, 2 +/- loop thru |
| Handles                            | 2 x                                                                      |
| Rigging / Fittings                 | 9 x M10<br>To be used with MultiRigg<br>35 mm pole mount                 |
| Weight                             | 12,5 kg                                                                  |
| Size height x width x depth        | 45,0 x 31,0 x 29,0 cm                                                    |
| Order No.                          | 01093                                                                    |