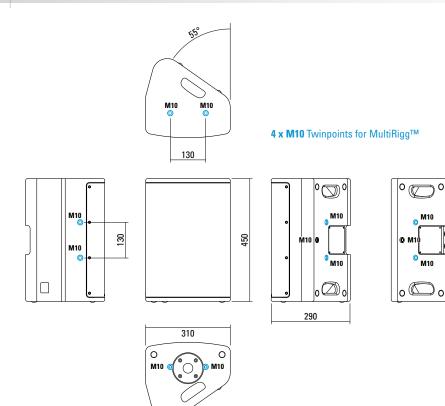

Multifunctional premium-class compact 2-way system. The coaxial configuration in combination with a carefully designed large-area horn ensures absolutely constant response even off the main axis. High-power Neodym drivers and long-excursion coils provide high efficiency and reduced distortion. Nine M10 threaded mounting points are available to mount MultiRigg hardware and other accessories for installation or mobile applications.

### **PRODUCT SPECIFICATIONS**

| Speaker Components                 | 10" Nd (3" VC) / 1" Nd (1,7" VC)                                         |
|------------------------------------|--------------------------------------------------------------------------|
| Description                        | Multifunctional Coaxial Sound System                                     |
| Power AES / Peak                   | 350 W / 1000 W                                                           |
| Impedance nominal                  | 8 Ω                                                                      |
| SPL 1 W / Peak @ 1 m               | 97 dB / 127 dB                                                           |
| Usable Range                       | 60 Hz - 19 kHz (-6 dB)                                                   |
| Tuning Frequency Excursion minimum | 70 Hz                                                                    |
| X - Overpoint acoustical           | 1,2 kHz                                                                  |
| Coverage horizontal / vertical     | 80° x 60° - rotatable                                                    |
| Connectors                         | 2 x Neutrik Speakon NL4MP in/out<br>Coding: 1 +/- HiMid, 2 +/- loop thru |
| Handles                            | 2 x                                                                      |
| Rigging / Fittings                 | 9 x M10<br>To be used with MultiRigg<br>35 mm pole mount                 |
| Weight                             | 12,5 kg                                                                  |
| Size height x width x depth        | 45,0 x 31,0 x 29,0 cm                                                    |
| Order No.                          | 01093                                                                    |