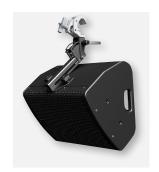

## MultiRigg™

swiveling fastening solution for horizontal and vertical alignment, for flown / ground stacked / mounted applications, incl. accessories (2 x star knob screws M10 x 18 mm, 1 x handle screw M8 x 55 mm), max. load 50 kg

Order No. 01360