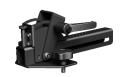

## MultiRigg™

swiveling fastening solution for horizontal and vertical alignment, for flown / ground stacked / mounted applications, incl. accessories (2 x star knob screws M10 x 18 mm, 1 x handle screw M8 x 55 mm), max. load 50 kg

Order No. 01360