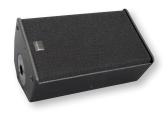

Multifunctional and compact speaker system for high quality speech and music transmission over short to medium distances. State of the art high performance components combined with the practical enclosure design and the extensive range of accessories make the TSM 8 suitable for a wide variety of demanding applications.

#### **PRODUCT SPECIFICATIONS**

| Speaker Components                 | 8" Nd / 1"                           |
|------------------------------------|--------------------------------------|
| Description                        | Multipurpose Sound System            |
| Power AES / Peak                   | 300 W / 900 W                        |
| Impedance nominal                  | 8 Ω                                  |
| SPL 1 W / Peak @ 1 m               | 96 dB / 125 dB                       |
| Usable Range                       | 70 Hz - 19 kHz (- 6 dB)              |
| Tuning Frequency excursion minimum | 73 Hz                                |
| X - Overpoint acoustical           | 1,4 kHz                              |
| Coverage horizontal / vertical     | 90° x 60° - rotatable                |
| Max. Splay Angle                   |                                      |
| Connectors                         | 2 x Neutrik Speakon NL4MP in/out     |
|                                    | Coding: 1 +/- HiMid, 2 +/- loop thru |
| Handles                            | 1 x                                  |
| Rigging / Fittings                 | 5 x M10                              |
|                                    | 35 mm pole mount                     |
| Weight                             | 9 kg                                 |
| Size height x width x depth        | 43,0 x 25,0 x 25,0 cm                |
| Order No.                          | 00968                                |

## **Hexagon Grille**

for TSM 8 front grille version, for replacement, foam behind

Order No. 97072/hex/compl.