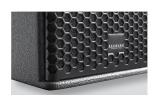

Multifunctional and compact speaker system for high quality speech and music transmission over short to medium distances. State of the art high performance components combined with the practical enclosure design and the extensive range of accessories make the TSM 8 suitable for a wide variety of demanding applications.

#### **PRODUCT SPECIFICATIONS**

| Speaker Components                 | 8" Nd / 1"                           |
|------------------------------------|--------------------------------------|
| Description                        | Multipurpose Sound System            |
| Power AES / Peak                   | 300 W / 900 W                        |
| Impedance nominal                  | 8 Ω                                  |
| SPL 1 W / Peak @ 1 m               | 96 dB / 125 dB                       |
| Usable Range                       | 70 Hz - 19 kHz (- 6 dB)              |
| Tuning Frequency excursion minimum | 73 Hz                                |
| X - Overpoint acoustical           | 1,4 kHz                              |
| Coverage horizontal / vertical     | 90° x 60° - rotatable                |
| Max. Splay Angle                   |                                      |
| Connectors                         | 2 x Neutrik Speakon NL4MP in/out     |
|                                    | Coding: 1 +/- HiMid, 2 +/- loop thru |
| Handles                            | 1 x                                  |
| Rigging / Fittings                 | 5 x M10                              |
|                                    | 35 mm pole mount                     |
| Weight                             | 9 kg                                 |
| Size height x width x depth        | 43,0 x 25,0 x 25,0 cm                |
| Order No.                          | 00968                                |

## **Hexagon Grille**

for TSM 8 front grille version, for replacement, foam behind

Order No. 97072/hex/compl.