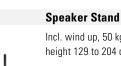

# Bag

for 2 x TSM 8, padded with pocket for accessories Order No. 01245

M10, 15 kg max. Order No. 08131

Wall Mount

Order No. 08131/ws (white)

Incl. wind up, 50 kg max., height 129 to 204 cm, K&M

Order No. 03011