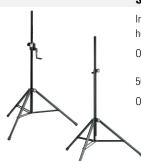

# Bag

for 2 x TSM 8, padded with pocket for accessories Order No. 01245

M10, 15 kg max. Order No. 08131

Wall Mount

Order No. 08131/ws (white)

Incl. wind up, 50 kg max., height 129 to 204 cm, K&M

Order No. 03011

50 kg max., K&M Order No. 03010