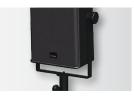

#### Wall Mount

for U-brackets, 40 kg max., incl. screws (M10 x 70 mm socket head screw, M10 hex lock nut and flat washer)

for 8"-12" speakers Order No. 08130/F/269

#### Wall Mount

with tilt unit, 40 kg max. Order No. 08130