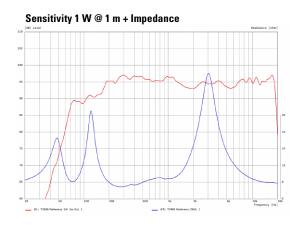

#### **PRODUCT SPECIFICATIONS**

| Speaker Components                 | 8" Nd / 1"                           |
|------------------------------------|--------------------------------------|
| Description                        | Multipurpose Sound System            |
| Power AES / Peak                   | 300 W / 900 W                        |
| Impedance nominal                  | 8 Ω                                  |
| SPL 1 W / Peak @ 1 m               | 96 dB / 125 dB                       |
| Usable Range                       | 70 Hz - 19 kHz (- 6 dB)              |
| Tuning Frequency excursion minimum | 73 Hz                                |
| X - Overpoint acoustical           | 1,4 kHz                              |
| Coverage horizontal / vertical     | 90° x 60° - rotatable                |
| Max. Splay Angle                   |                                      |
| Connectors                         | 2 x Neutrik Speakon NL4MP in/out     |
|                                    | Coding: 1 +/- HiMid, 2 +/- loop thru |
| Handles                            | 1 x                                  |
| Rigging / Fittings                 | 5 x M10                              |
|                                    | 35 mm pole mount                     |
| Weight                             | 9 kg                                 |
| Size height x width x depth        | 43,0 x 25,0 x 25,0 cm                |
| Order No.                          | 00968                                |