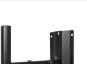

# Flying Bracket

for TSM 8 / TS Mini incl. screws (per unit: 2 pcs. M10 x 20 ergostyle lobe knob and rubber washers) Order No. **01213/set** 

# Doughty Trigger Clamp

for flying brackets, SWL 200 kg Order No. **01222** 

**Steel Savety Rope** 

4 mm - 50 cm

Order No. 01376

Flying Bracket for TSM 8 horizontal alignment, incl. screws (per unit: 2 pcs. M10 x 20 socket head screws, spring- and rubber washers) Order No. **01213/H/set** 