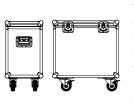

# Flight Case Trunk

for 2 pcs. TSM 8, standard, 7 mm birch multiplex, PVC coated, hinged lid, 2 x recessed sprung handles, 2 x butterfly catches, 4 x 100 mm blue wheels, 2 pcs. with brake, interior lined with felt.

Order No. 16058

Front Grille version

4 TSM 8

info@seeburg.net www.seeburg.net