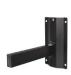

# Flying Bracket

for TSM 8 / TS Mini incl. screws (per unit: 2 pcs. M10 x 20 ergostyle lobe knob and rubber washers) Order No. **01213/set** 

# Doughty Trigger Clamp

for flying brackets, SWL 200 kg Order No. **01222** 

**Steel Savety Rope** 

4 mm - 50 cm

Order No. 01376

Flying Bracket for TSM 8 horizontal alignment, incl. screws (per unit: 2 pcs. M10 x 20 socket head screws, spring- and rubber washers) Order No. **01213/H/set** 