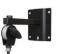

#### Wall Mount

for U-brackets, 40 kg max., incl. screws (M10 x 70 mm socket head screw, M10 hex lock nut and flat washer)

for 8"-12" speakers Order No. 08130/F/269

#### Wall Mount

with tilt unit, 40 kg max. Order No. 08130