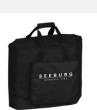

# Bag

for 2 x TSM 8, padded with pocket for accessories Order No. 01245

M10, 15 kg max. Order No. 08131

Wall Mount

Order No. 08131/ws (white)

Incl. wind up, 50 kg max., height 129 to 204 cm, K&M

Order No. 03011