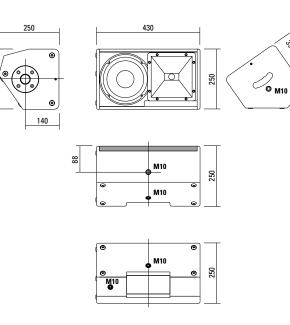

#### **PRODUCT SPECIFICATIONS**

| Speaker Components                 | 8" Nd / 1"                           |
|------------------------------------|--------------------------------------|
| Description                        | Multipurpose Sound System            |
| Power AES / Peak                   | 300 W / 900 W                        |
| Impedance nominal                  | 8 Ω                                  |
| SPL 1 W / Peak @ 1 m               | 96 dB / 125 dB                       |
| Usable Range                       | 70 Hz - 19 kHz (- 6 dB)              |
| Tuning Frequency excursion minimum | 73 Hz                                |
| X - Overpoint acoustical           | 1,4 kHz                              |
| Coverage horizontal / vertical     | 90° x 60° - rotatable                |
| Max. Splay Angle                   |                                      |
| Connectors                         | 2 x Neutrik Speakon NL4MP in/out     |
|                                    | Coding: 1 +/- HiMid, 2 +/- loop thru |
| Handles                            | 1 x                                  |
| Rigging / Fittings                 | 5 x M10                              |
|                                    | 35 mm pole mount                     |
| Weight                             | 9 kg                                 |
| Size height x width x depth        | 43,0 x 25,0 x 25,0 cm                |
| Order No.                          | 00968                                |

### DIMENSIONS

250

ંઝુ