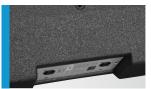

#### **PRODUCT SPECIFICATIONS**

| Speaker Components                 | 8" Nd / 1"                           |
|------------------------------------|--------------------------------------|
| Description                        | Multipurpose Sound System            |
| Power AES / Peak                   | 300 W / 900 W                        |
| Impedance nominal                  | 8 Ω                                  |
| SPL 1 W / Peak @ 1 m               | 96 dB / 125 dB                       |
| Usable Range                       | 70 Hz - 19 kHz (- 6 dB)              |
| Tuning Frequency excursion minimum | 73 Hz                                |
| X - Overpoint acoustical           | 1,4 kHz                              |
| Coverage horizontal / vertical     | 90° x 60° - rotatable                |
| Max. Splay Angle                   |                                      |
| Connectors                         | 2 x Neutrik Speakon NL4MP in/out     |
|                                    | Coding: 1 +/- HiMid, 2 +/- loop thru |
| Handles                            | 1 x                                  |
| Rigging / Fittings                 | 5 x M10                              |
|                                    | 35 mm pole mount                     |
| Weight                             | 9 kg                                 |
| Size height x width x depth        | 43,0 x 25,0 x 25,0 cm                |
| Order No.                          | 00968                                |

Easy handling regarding the connection- especially for operation as stage monitor.

Practical 35 mm Pole Mount.