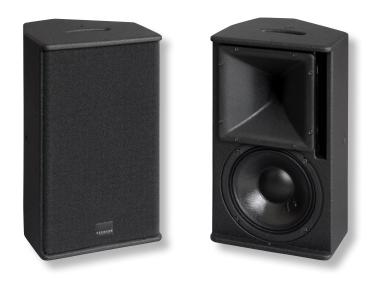

Multifunctional and compact speaker system for high quality speech and music transmission over short to medium distances. State of the art high performance components combined with the practical enclosure design and the extensive range of accessories make the TSM 8 suitable for a wide variety of demanding applications.

#### **PRODUCT SPECIFICATIONS**

| Speaker Components                 | 8" Nd / 1"                           |
|------------------------------------|--------------------------------------|
| Description                        | Multipurpose Sound System            |
| Power AES / Peak                   | 300 W / 900 W                        |
| Impedance nominal                  | 8 Ω                                  |
| SPL 1 W / Peak @ 1 m               | 96 dB / 125 dB                       |
| Usable Range                       | 70 Hz - 19 kHz (- 6 dB)              |
| Tuning Frequency excursion minimum | 73 Hz                                |
| X - Overpoint acoustical           | 1,4 kHz                              |
| Coverage horizontal / vertical     | 90° x 60° - rotatable                |
| Max. Splay Angle                   |                                      |
| Connectors                         | 2 x Neutrik Speakon NL4MP in/out     |
|                                    | Coding: 1 +/- HiMid, 2 +/- loop thru |
| Handles                            | 1 x                                  |
| Rigging / Fittings                 | 5 x M10                              |
|                                    | 35 mm pole mount                     |
| Weight                             | 9 kg                                 |
| Size height x width x depth        | 43,0 x 25,0 x 25,0 cm                |
| Order No.                          | 00968                                |